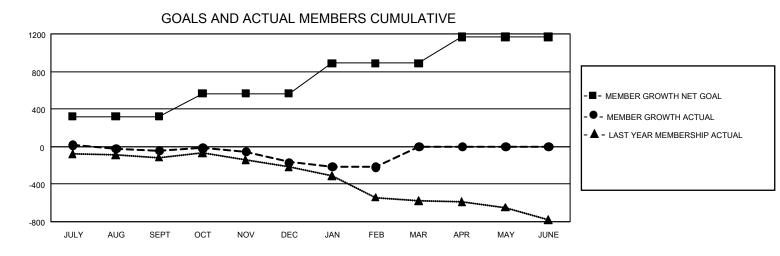

## GAT MONTHLY MEMBERSHIP PROGRESS REPORT

GMT Constitutional Area 1, Group N

REPORT DOES NOT INCLUDE CLUBS IN UNDISTRICTED AREAS.

| Clubs                 |               |           |               | Members               |                           |                         |                                                    |
|-----------------------|---------------|-----------|---------------|-----------------------|---------------------------|-------------------------|----------------------------------------------------|
| RESULTS FOR 2021-2022 |               |           |               | RESULTS FOR 2021-2022 |                           |                         |                                                    |
| QUARTER               | NEW CLUB GOAL | NEW CLUBS | DROPPED CLUBS | QUARTER               | IEMBER GROWTH NET<br>GOAL | MEMBER GROWTH<br>ACTUAL | DROPPED MEMBERS<br>ACTUAL (including<br>transfers) |
| JULY/AUG/SEPT         | 6             | 1         | 7             | JULY/AUG/SEP          | т 319                     | 441                     | 455                                                |
| OCT/NOV/DEC           | 18            | 1         | 4             | OCT/NOV/DEC           | 247                       | 341                     | 441                                                |
| JAN/FEB/MAR           | 9             | 1         | 2             | JAN/FEB/MAR           | 320                       | 231                     | 258                                                |
| APR/MAY/JUNE          | 21            | 0         | 0             | APR/MAY/JUNE          | 282                       | 0                       | 0                                                  |