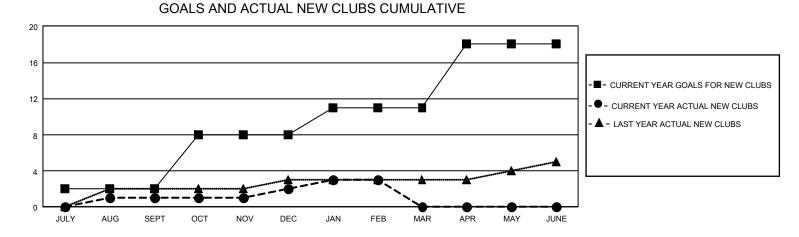

## GAT MONTHLY MEMBERSHIP PROGRESS REPORT

GMT Constitutional Area 1, Group N

REPORT DOES NOT INCLUDE CLUBS IN UNDISTRICTED AREAS.

| Clubs                 |               |           |               | Members               |                           |                         |                                                    |
|-----------------------|---------------|-----------|---------------|-----------------------|---------------------------|-------------------------|----------------------------------------------------|
| RESULTS FOR 2021-2022 |               |           |               | RESULTS FOR 2021-2022 |                           |                         |                                                    |
| QUARTER               | NEW CLUB GOAL | NEW CLUBS | DROPPED CLUBS | QUARTER               | IEMBER GROWTH NET<br>GOAL | MEMBER GROWTH<br>ACTUAL | DROPPED MEMBERS<br>ACTUAL (including<br>transfers) |
| JULY/AUG/SEPT         | 6             | 1         | 7             | JULY/AUG/SEP          | т 319                     | 441                     | 455                                                |
| OCT/NOV/DEC           | 18            | 1         | 4             | OCT/NOV/DEC           | 247                       | 341                     | 441                                                |
| JAN/FEB/MAR           | 9             | 1         | 2             | JAN/FEB/MAR           | 320                       | 231                     | 258                                                |
| APR/MAY/JUNE          | 21            | 0         | 0             | APR/MAY/JUNE          | 282                       | 0                       | 0                                                  |